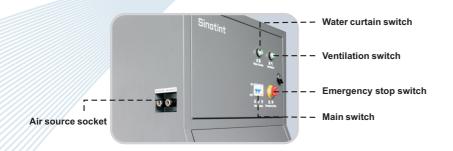

## Features:

Full functions Independent control Easy operation Safe and flexible

Self-circulating water pump
Energy saving and eco-friendly
Spay gun holder Convenient to use

| Model                   | SC06             |
|-------------------------|------------------|
| Voltage                 | 110V/220V        |
| Frequency               | 60Hz/50Hz        |
| Power                   | 1100W            |
| Air Exhaust Volume      | 1600m³/h         |
| Dimension(mm) L x W x H | 620 × 700 × 1700 |
| G.W.                    | 84KG             |