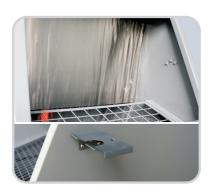

Note: if there is inconsistency between the image and actual product, the actual product shall govern.

Strong suction Special paint mist filter Discharge waste gas

Compact structure Less space occupation Optional built-in air compressor