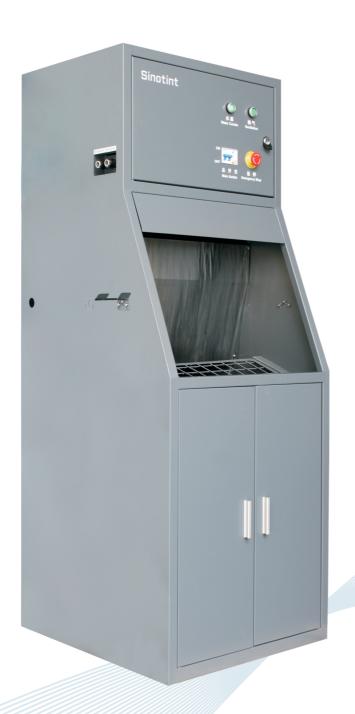

## Water Curtain Cabinet For Panel Painting SC06 Series

Easy Operation

> Strong Suction

Safe to use Eco-friendly

## Features:

Full functions Independent control Easy operation Safe and flexible

Self-circulating water pump
Energy saving and eco-friendly
Spay gun holder Convenient to use

| Model                   | SC06             |
|-------------------------|------------------|
| Voltage                 | 110V/220V        |
| Frequency               | 60Hz/50Hz        |
| Power                   | 1100W            |
| Air Exhaust Volume      | 1600m³/h         |
| Dimension(mm) L x W x H | 620 × 700 × 1700 |
| G.W.                    | 84KG             |